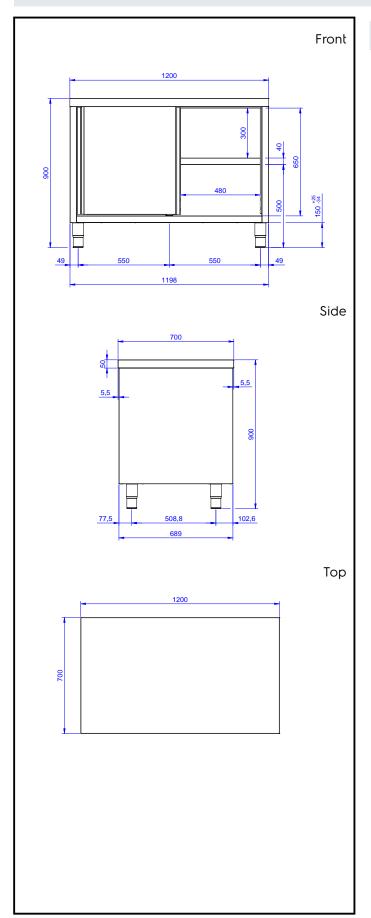

## **Key Information:**

Cabinet width: 132857 (MS1207N) 1145 mm Cabinet depth: 645 mm Cabinet height: 610 mm External dimensions, Width: 1200 mm External dimensions, Depth: 700 mm External dimensions, Height: 900 mm Worktop thickness: 50 mm Net weight: 55 kg