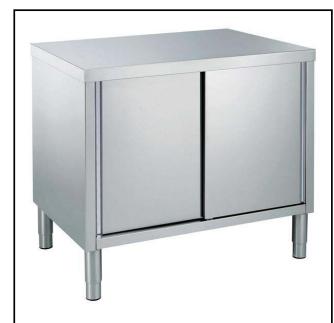

## Eco Preparation 1200 mm Worktop Cupboard

| ITEM #  |  |
|---------|--|
| MODEL # |  |
| NAME #  |  |
| SIS #   |  |
| AIA #   |  |

132857 (MS1207N)

WorkTop Cupboard, 1200mm

#### Construction

- 40 mm worktop in 304 AISI stainless steel.
- Inner welded frame in stainless steel to guarantee superior strength and stability.
- Handles directly built into the sliding doors.
- Equipped with intermediate shelf which can be positioned at three different heights.
- Intermediate shelf in stainless steel with riveted corners and trasversal reinforcement in stainless steel.
- Sturdy sound-deadened sliding doors on tracks located flush to the front of the frame.
- Easy access to the cupboard interior on all lengths guaranteed by the use of only 2 doors.
- Constructed entirely in stainless steel to offer maximum durability.
- Constructed entirely in stainless steel to offer maximum durability.
- Base panel has 40mm high profile, is 8/10 in thickness with upturned edges and bar reinforcement. It is welded to legs for further structure reinforcement.
- 304 AISI stainless steel feet, 150 mm high and 54 mm in diameter, adjustable by -35/+25 mm.